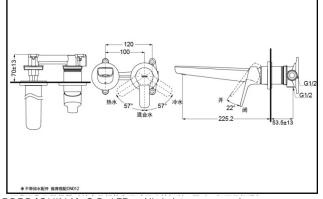

# Wall-Mounted Lavatory Faucet

TLG03308B

waste)

(W/O pop-up

TLG03307B (W/O pop-up waste)

TLG03307B TLG03308B

## SPECIFICS

Water Inlet Requirement : 0.05MPa(Dynamic Pressure)~1.0MPa(Static Pressure) Water Efficiency : Grade1 Spout : Bubbler equipped