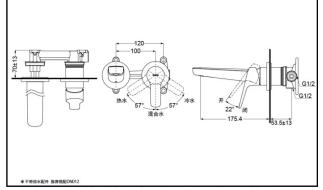

# Wall-Mounted Lavatory Faucet

TLG03308B

waste)

(W/O pop-up

TLG03307B (W/O pop-up waste)

TLG03307B TLG03308B

## SPECIFICS

Water Inlet Requirement : 0.05MPa(Dynamic Pressure)~1.0MPa(Static Pressure) Water Efficiency : Grade1 Spout : Bubbler equipped