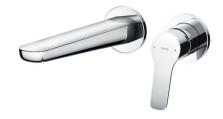

# Wall-Mounted Lavatory Faucet

TLG03308B

waste)

(W/O pop-up

TLG03307B (W/O pop-up waste)

TLG03307B TLG03308B

#### TLG03308BWall-Mounted Lavatory Faucet

\*TOTO(CHINA) CO.,LTD. All rights reserved.

TOTO(CHINA) CO.,LTD. www.toto.com.cn